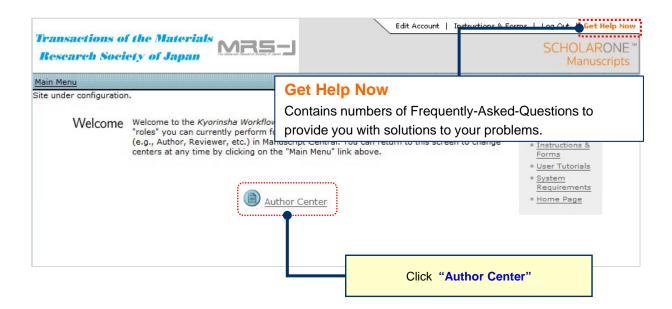

### ScholarOne Manuscripts™

# Transactions of MRS-J Operation Manual for Authors



- 1 Log In
- 2 Main Menu
- 3 Dashboard
- 4 Step 1: Type, Title & Abstract
- 5 Step 2: Attributes
- 6 Step 3: Authors & Institutions
- 7 Step 4: Reviewers & Editors
- 8 Step 5: Details & Comments
- 9 Step 6: File Upload
- 10 Step 7: Review & Submit
- (1) Submission Confirmation

#### Log In



If you try to log in for the first time, or do not know (or forgotten) your ID & Password, Enter your E-mail address here.

- Enter your E-mail address.
- Click "Go". Your ID and temporary password will be sent to the above address in a few minutes.
- · Log in and create a new password. Then you can enter the site.

#### Main Menu



3

#### **Dashboard**



#### Step 1: Type, Title & Abstract



5

## Step 2: Attributes



# Step 3: Authors & Institutions



# Step 4: Reviewers & Editors



# Step 5: Details & Comments



# Step 6: File Upload



#### Upload the manuscript file in this screen.

- Select a file to upload from browse button and select its attribute from "File Designation" drop-down menu.
- Click "Upload Files"
- When your upload is complete, upload confirmation screen will appear. Then click "Save" to finish uploading.

#### Step 7: Review & Submit

Review your submission in this step.



## **Submission Confirmation**

#### Your submission is complete.

Click Return to Dashboard to go back to your dashboard.

Please do not move sections by pressing Back button on your web browser.