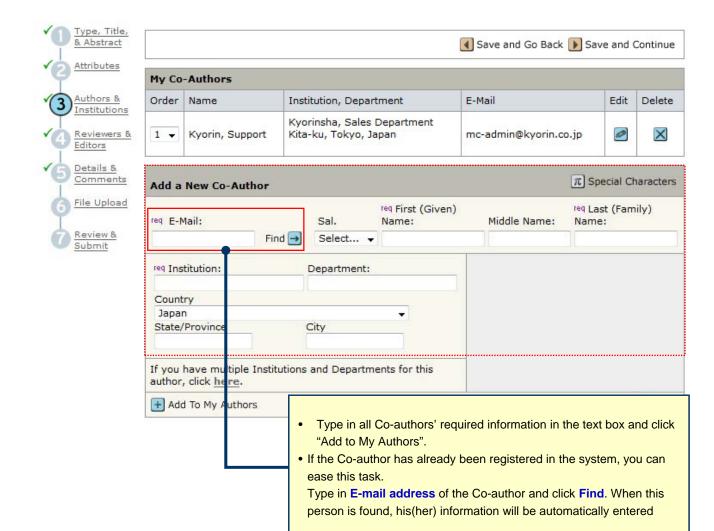

ns of MRS-J Operation Manual for Authors



- 1 Log In
- 2 Main Menu
- 3 Dashboard
- 4 Step 1: Type, Title & Abstract
- 5 Step 2: Attributes
- 6 Step 3: Authors & Institutions
- 7 Step 4: Reviewers & Editors
- 8 Step 5: Details & Comments
- 9 Step 6: File Upload
- 10 Step 7: Review & Submit
- (1) Submission Confirmation

#### Log In



If you try to log in for the first time, or do not know (or forgotten) your ID & Password, Enter your E-mail address here.

- Enter your E-mail address.
- Click "Go". Your ID and temporary password will be sent to the above address in a few minutes.
- · Log in and create a new password. Then you can enter the site.

#### Main Menu



3

#### **Dashboard**



#### Step 1: Type, Title & Abstract



5

## Step 2: Attributes



# Step 3: Authors & Institutions



# Step 4: Reviewers & Editors



# Step 5: Details & Comments



# Step 6: File Upload



#### Upload the manuscript file in this screen.

- Select a file to upload from browse button and select its attribute from "File Designation" drop-down menu.
- Click "Upload Files"
- When your upload is complete, upload confirmation screen will appear. Then click "Save" to finish uploading.

#### Step 7: Review & Submit

Review your submission in this step.



## **Submission Confirmation**

#### Your submission is complete.

Click Return to Dashboard to go back to your dashboard.

Please do not move sections by pressing Back button on your web browser.