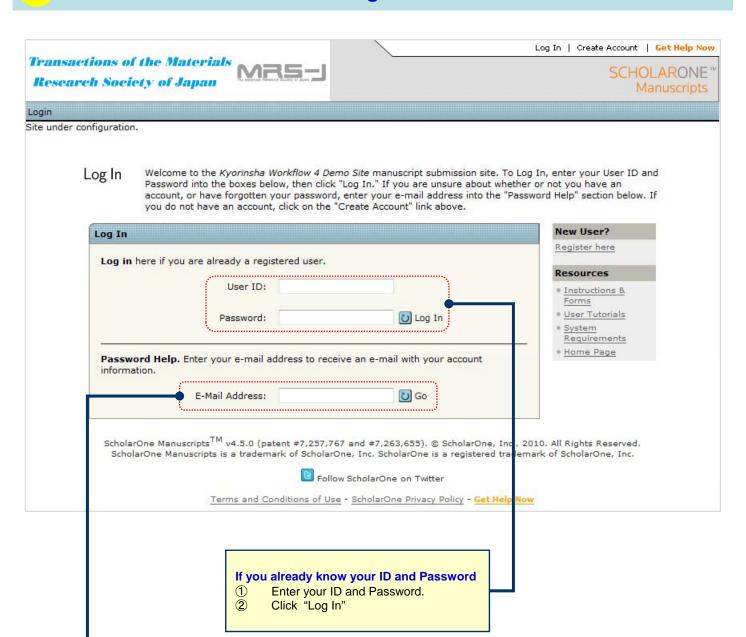

#### Log In

If you try to log in for the first time, or do not know (or forgotten) your ID & Password, Enter your E-mail address here.

- Enter your E-mail address.
- Click "Go". Your ID and temporary password will be sent to the above address in a few minutes.
- · Log in and create a new password. Then you can enter the site.