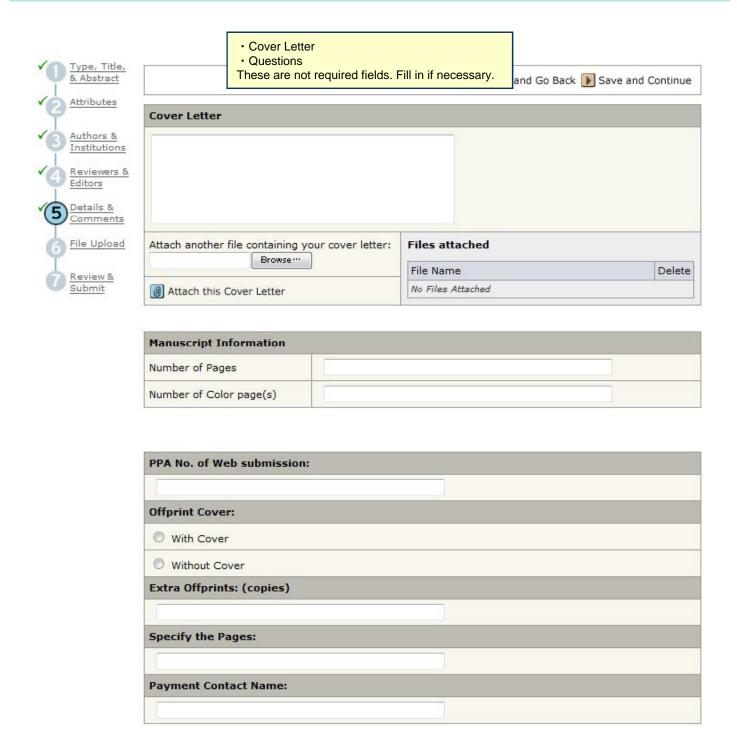

enu
- 3 Dashboard
- 4 Step 1: Type, Title & Abstract
- 5 Step 2: Attributes
- 6 Step 3: Authors & Institutions
- 7 Step 4: Reviewers & Editors
- 8 Step 5: Details & Comments
- 9 Step 6: File Upload
- 10 Step 7: Review & Submit
- (1) Submission Confirmation

#### Log In



If you try to log in for the first time, or do not know (or forgotten) your ID & Password, Enter your E-mail address here.

- Enter your E-mail address.
- Click "Go". Your ID and temporary password will be sent to the above address in a few minutes.
- · Log in and create a new password. Then you can enter the site.

#### Main Menu



3

#### **Dashboard**



#### Step 1: Type, Title & Abstract



5

## Step 2: Attributes



# Step 3: Authors & Institutions



# Step 4: Reviewers & Editors



# Step 5: Details & Comments



# Step 6: File Upload



#### Upload the manuscript file in this screen.

- Select a file to upload from browse button and select its attribute from "File Designation" drop-down menu.
- Click "Upload Files"
- When your upload is complete, upload confirmation screen will appear. Then click "Save" to finish uploading.

#### Step 7: Review & Submit

Review your submission in this step.



## **Submission Confirmation**

#### Your submission is complete.

Click Return to Dashboard to go back to your dashboard.

Please do not move sections by pressing Back button on your web browser.