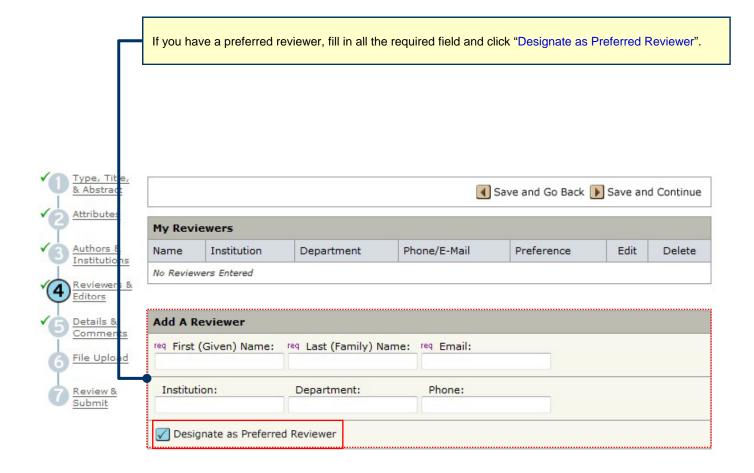

Authors



- 1 Log In
- 2 Main Menu
- 3 Dashboard
- 4 Step 1: Type, Title & Abstract
- 5 Step 2: Attributes
- 6 Step 3: Authors & Institutions
- 7 Step 4: Reviewers & Editors
- 8 Step 5: Details & Comments
- 9 Step 6: File Upload
- 10 Step 7: Review & Submit
- (1) Submission Confirmation

#### Log In



If you try to log in for the first time, or do not know (or forgotten) your ID & Password, Enter your E-mail address here.

- Enter your E-mail address.
- Click "Go". Your ID and temporary password will be sent to the above address in a few minutes.
- · Log in and create a new password. Then you can enter the site.

#### Main Menu



3

#### **Dashboard**



#### Step 1: Type, Title & Abstract



5

## Step 2: Attributes



# Step 3: Authors & Institutions



# Step 4: Reviewers & Editors



# Step 5: Details & Comments



# Step 6: File Upload



#### Upload the manuscript file in this screen.

- Select a file to upload from browse button and select its attribute from "File Designation" drop-down menu.
- Click "Upload Files"
- When your upload is complete, upload confirmation screen will appear. Then click "Save" to finish uploading.

#### Step 7: Review & Submit

Review your submission in this step.



## **Submission Confirmation**

#### Your submission is complete.

Click Return to Dashboard to go back to your dashboard.

Please do not move sections by pressing Back button on your web browser.