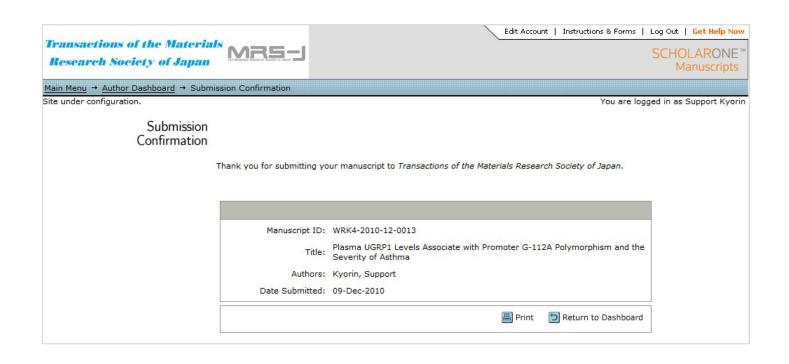

## **Submission Confirmation**

#### Your submission is complete.

Click Return to Dashboard to go back to your dashboard.

Please do not move sections by pressing Back button on your web browser.