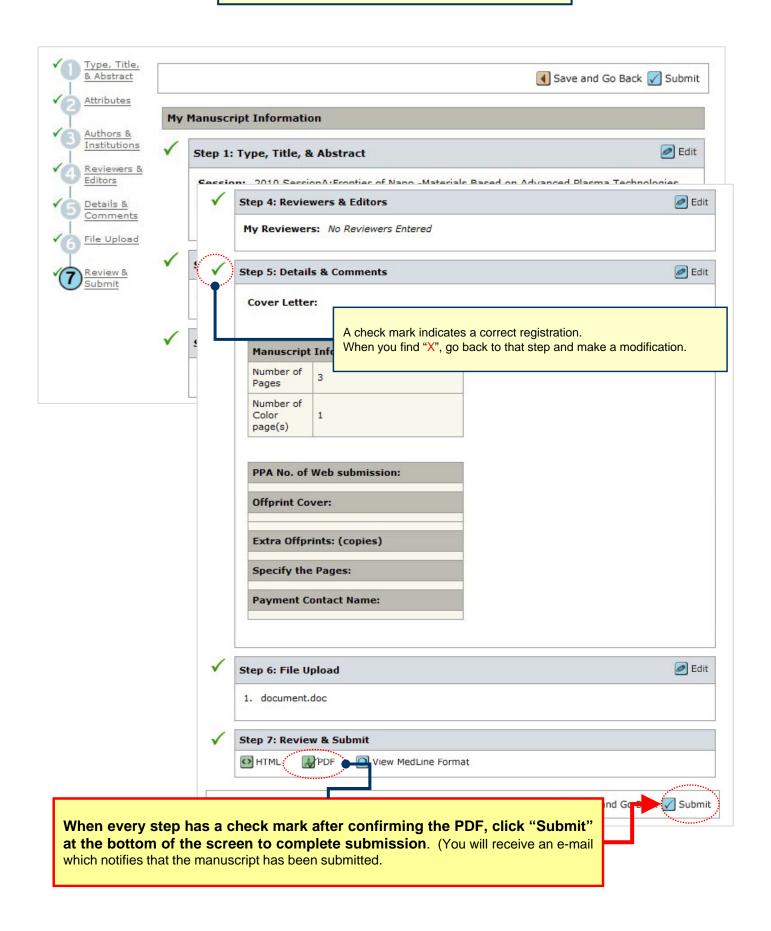

here.

- Enter your E-mail address.
- Click "Go". Your ID and temporary password will be sent to the above address in a few minutes.
- · Log in and create a new password. Then you can enter the site.

#### Main Menu



3

#### **Dashboard**



#### Step 1: Type, Title & Abstract



5

## Step 2: Attributes



# Step 3: Authors & Institutions



# Step 4: Reviewers & Editors



# Step 5: Details & Comments



# Step 6: File Upload



#### Upload the manuscript file in this screen.

- Select a file to upload from browse button and select its attribute from "File Designation" drop-down menu.
- Click "Upload Files"
- When your upload is complete, upload confirmation screen will appear. Then click "Save" to finish uploading.

#### Step 7: Review & Submit

Review your submission in this step.



## **Submission Confirmation**

#### Your submission is complete.

Click Return to Dashboard to go back to your dashboard.

Please do not move sections by pressing Back button on your web browser.