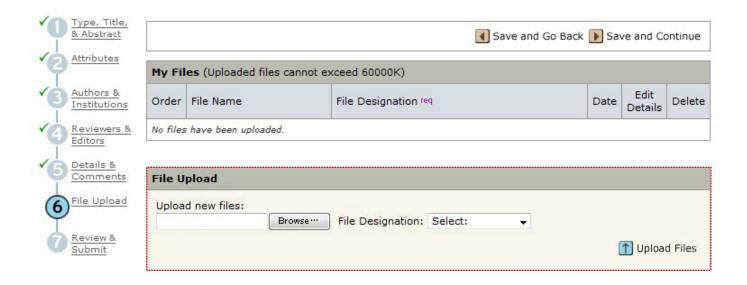

# Step 6: File Upload

#### Upload the manuscript file in this screen.

- Select a file to upload from browse button and select its attribute from "File Designation" drop-down menu.
- Click "Upload Files"
- When your upload is complete, upload confirmation screen will appear. Then click "Save" to finish uploading.