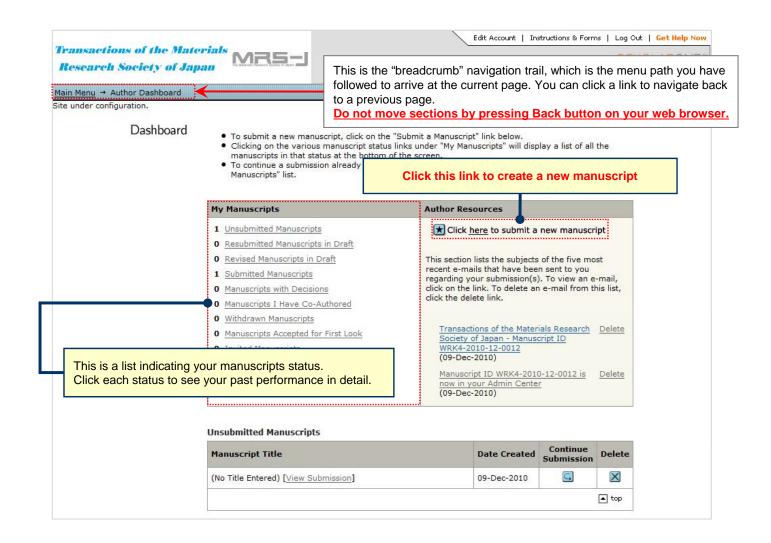

### ScholarOne Manuscripts™

# Transactions of MRS-J Operation Manual for Authors



- 1 Log In
- 2 Main Menu
- 3 Dashboard
- 4 Step 1: Type, Title & Abstract
- 5 Step 2: Attributes
- 6 Step 3: Authors & Institutions
- 7 Step 4: Reviewers & Editors
- 8 Step 5: Details & Comments
- 9 Step 6: File Upload
- 10 Step 7: Review & Submit
- (1) Submission Confirmation

#### Log In



If you try to log in for the first time, or do not know (or forgotten) your ID & Password, Enter your E-mail address here.

- Enter your E-mail address.
- Click "Go". Your ID and temporary password will be sent to the above address in a few minutes.
- · Log in and create a new password. Then you can enter the site.

#### Main Menu



3

#### **Dashboard**



#### Step 1: Type, Title & Abstract



5

## Step 2: Attributes



# Step 3: Authors & Institutions



# Step 4: Reviewers & Editors



# Step 5: Details & Comments



# Step 6: File Upload



#### Upload the manuscript file in this screen.

- Select a file to upload from browse button and select its attribute from "File Designation" drop-down menu.
- Click "Upload Files"
- When your upload is complete, upload confirmation screen will appear. Then click "Save" to finish uploading.

#### Step 7: Review & Submit

Review your submission in this step.



## **Submission Confirmation**

#### Your submission is complete.

Click Return to Dashboard to go back to your dashboard.

Please do not move sections by pressing Back button on your web browser.