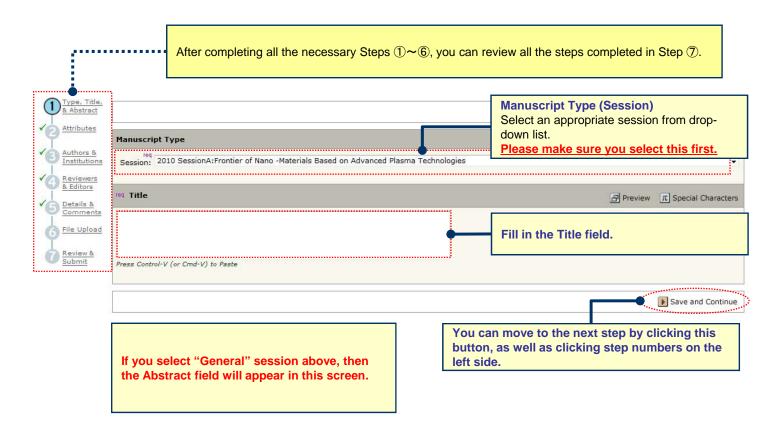

### ScholarOne Manuscripts™

# Transactions of MRS-J Operation Manual for Authors



- 1 Log In
- 2 Main Menu
- 3 Dashboard
- 4 Step 1: Type, Title & Abstract
- 5 Step 2: Attributes
- 6 Step 3: Authors & Institutions
- 7 Step 4: Reviewers & Editors
- 8 Step 5: Details & Comments
- 9 Step 6: File Upload
- 10 Step 7: Review & Submit
- (1) Submission Confirmation

#### Log In



If you try to log in for the first time, or do not know (or forgotten) your ID & Password, Enter your E-mail address here.

- Enter your E-mail address.
- Click "Go". Your ID and temporary password will be sent to the above address in a few minutes.
- · Log in and create a new password. Then you can enter the site.

#### Main Menu



3

#### **Dashboard**



#### Step 1: Type, Title & Abstract



5

## Step 2: Attributes



# Step 3: Authors & Institutions



# Step 4: Reviewers & Editors



# Step 5: Details & Comments



# Step 6: File Upload



#### Upload the manuscript file in this screen.

- Select a file to upload from browse button and select its attribute from "File Designation" drop-down menu.
- Click "Upload Files"
- When your upload is complete, upload confirmation screen will appear. Then click "Save" to finish uploading.

#### Step 7: Review & Submit

Review your submission in this step.



## **Submission Confirmation**

#### Your submission is complete.

Click Return to Dashboard to go back to your dashboard.

Please do not move sections by pressing Back button on your web browser.