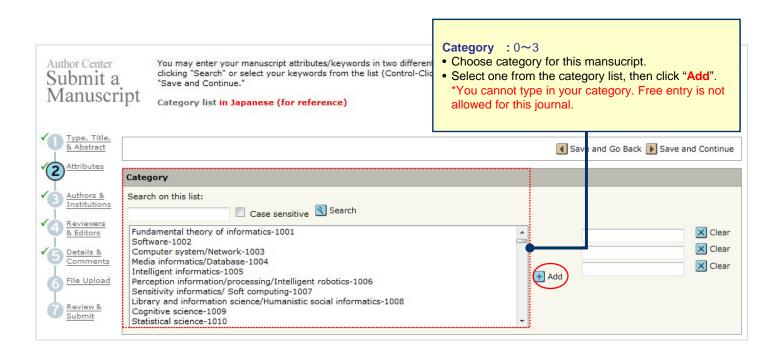

cholarOne Manuscripts™

# Transactions of MRS-J Operation Manual for Authors



- 1 Log In
- 2 Main Menu
- 3 Dashboard
- 4 Step 1: Type, Title & Abstract
- 5 Step 2: Attributes
- 6 Step 3: Authors & Institutions
- 7 Step 4: Reviewers & Editors
- 8 Step 5: Details & Comments
- 9 Step 6: File Upload
- 10 Step 7: Review & Submit
- (1) Submission Confirmation

#### Log In



If you try to log in for the first time, or do not know (or forgotten) your ID & Password, Enter your E-mail address here.

- Enter your E-mail address.
- Click "Go". Your ID and temporary password will be sent to the above address in a few minutes.
- · Log in and create a new password. Then you can enter the site.

#### Main Menu



3

#### **Dashboard**



#### Step 1: Type, Title & Abstract



5

## Step 2: Attributes



# Step 3: Authors & Institutions



# Step 4: Reviewers & Editors



# Step 5: Details & Comments



# Step 6: File Upload



#### Upload the manuscript file in this screen.

- Select a file to upload from browse button and select its attribute from "File Designation" drop-down menu.
- Click "Upload Files"
- When your upload is complete, upload confirmation screen will appear. Then click "Save" to finish uploading.

#### Step 7: Review & Submit

Review your submission in this step.



## **Submission Confirmation**

#### Your submission is complete.

Click Return to Dashboard to go back to your dashboard.

Please do not move sections by pressing Back button on your web browser.